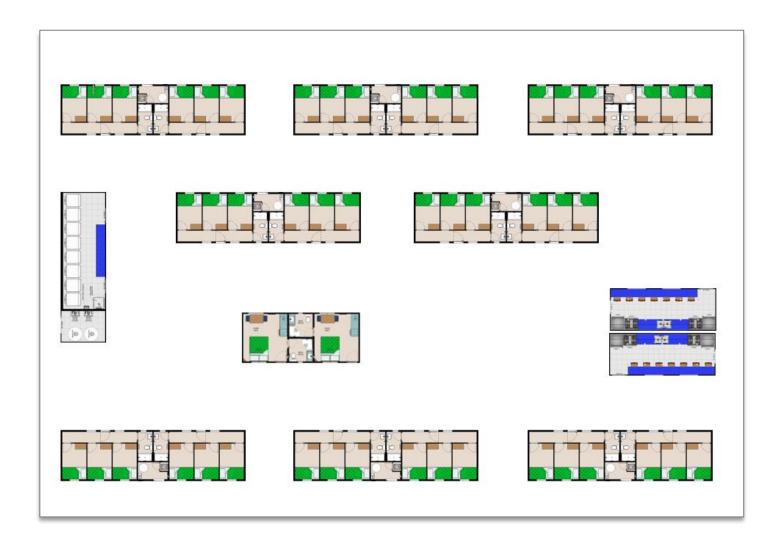

## **EXAMPLE SITE PLAN**

- Housing for 50 people @70 SFT rooms
- Indoor washroom facilities
- Common kitchen facilities
- Common laundry facilities
- Approximately 1/2-acre land use
- Units are driven onto site (no need for flatbeds or forklifts)
- Optional 100 SFT room plans available